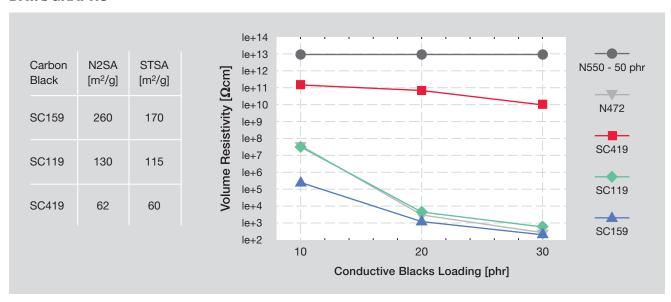

## Carbon Black • SC159 • SC119 • SC419

**SC159** was developed as a highly conductive carbon black. SC159 imparts electrical conductivity to rubber and plastic products at low loading levels.

**SC119** was developed as a cost effective conductive carbon black. SC119 imparts electrical conductivity to rubber and plastic products while also offering improved processability.

**SC419** was developed as a static dissipative carbon black that features improved conductivity and processability over semi-reinforcing grades of carbon black.

## **DATA/GRAPHS**

**TOKAI CARBON CB** www.tokaicarboncb.com • 800-767-2227

This report is for information only. No warranty or guarantee is given or implied for the contents or any related product. This information may include inaccuracies, errors or omissions and Tokai Carbon CB Ltd. DISCLAIMS ALL WARRANTIES EXPRESSED OR IMPLIED, INCLUDING MARKETABILITY OR FITNESS FOR USE AS TO (i) SUCH INFORMATION, (ii) ANY PRODUCT OR INTELLECTUAL PROPERTY INFRINGEMENT. In no event is Tokai Carbon CB Ltd. responsible for and Tokai Carbon CB Ltd. does not accept and hereby disclaims liability for any damages whatsoever in connection with use of or reliance on this information or any related product.