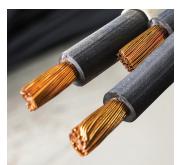

## TYPICAL APPLICATIONS

 Any rubber or plastic application where increased conductivity is required