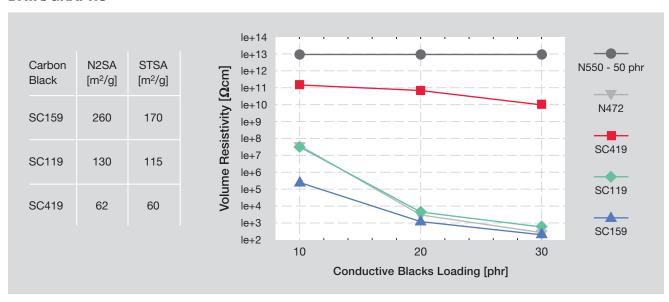

## Carbon Black • SC159 • SC119 • SC419

**SC159** was developed as a highly conductive carbon black. SC159 imparts electrical conductivity to rubber and plastic products at low loading levels.

**SC119** was developed as a cost effective conductive carbon black. SC119 imparts electrical conductivity to rubber and plastic products while also offering improved processability.

**SC419** was developed as a static dissipative carbon black that features improved conductivity and processability over semi-reinforcing grades of carbon black.

## **DATA/GRAPHS**

**TOKAI CARBON CB** www.tokaicarboncb.com • 800-767-2227

This report is for information only. No warranty or guarantee is given or implied for the contents or any related product. This information may include inaccuracies, errors or omissions and Tokai Carbon CB Ltd. DISCLAIMS ALL WARRANTIES EXPRESSED OR IMPLIED, INCLUDING MARKETABILITY OR FITNESS FOR USE AS TO (i) SUCH INFORMATION, (ii) ANY PRODUCT OR INTELLECTUAL PROPERTY INFRINGEMENT. In no event is Tokai Carbon CB Ltd. responsible for and Tokai Carbon CB Ltd. does not accept and hereby disclaims liability for any damages whatsoever in connection with use of or reliance on this information or any related product.